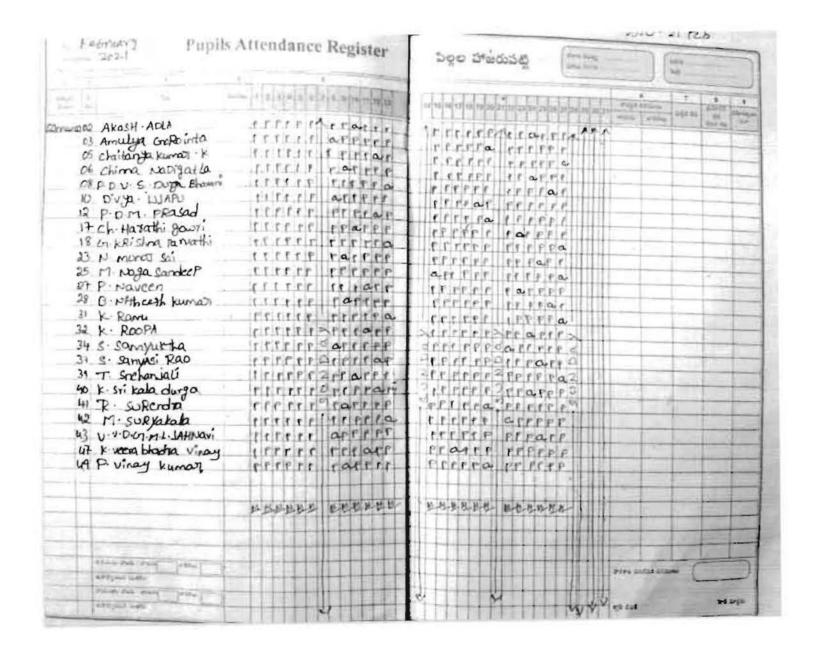

|



# (AP. Govt. Aided, Autonomous & NAAC B) Dr. P.V.N. RAJU VIDYAPRANGANAM Samalkot Road, KAKINADA

### Value Added Course Report

A Four-Week value Added Course on "MS-Excel & MS-PowerPoint"

Organized by Department of Computer Science

(01-Feb-2021 to 28-Feb-2021)

Resource Person:

Name: Sri M.A.Sayeed

Designation: Head of the Dept. of Computer Science

Department: Computer Science

College: Ideal College of Arts and Sciences (A)

Contact Number: 96031 72801

Mail ID: mabdulsayeedshajahan@gmail.com

Coordinator :

Name: K.Machar Rao

Designation: Lecturer in Computer Science

Department: Computer Science

College: Ideal College of Arts and Sciences (A)

Contact Number: 85010 01658 Mail ID: macharaoideal@gmail.com

### Objectives:

MS-Excel allows user to create the visual representation