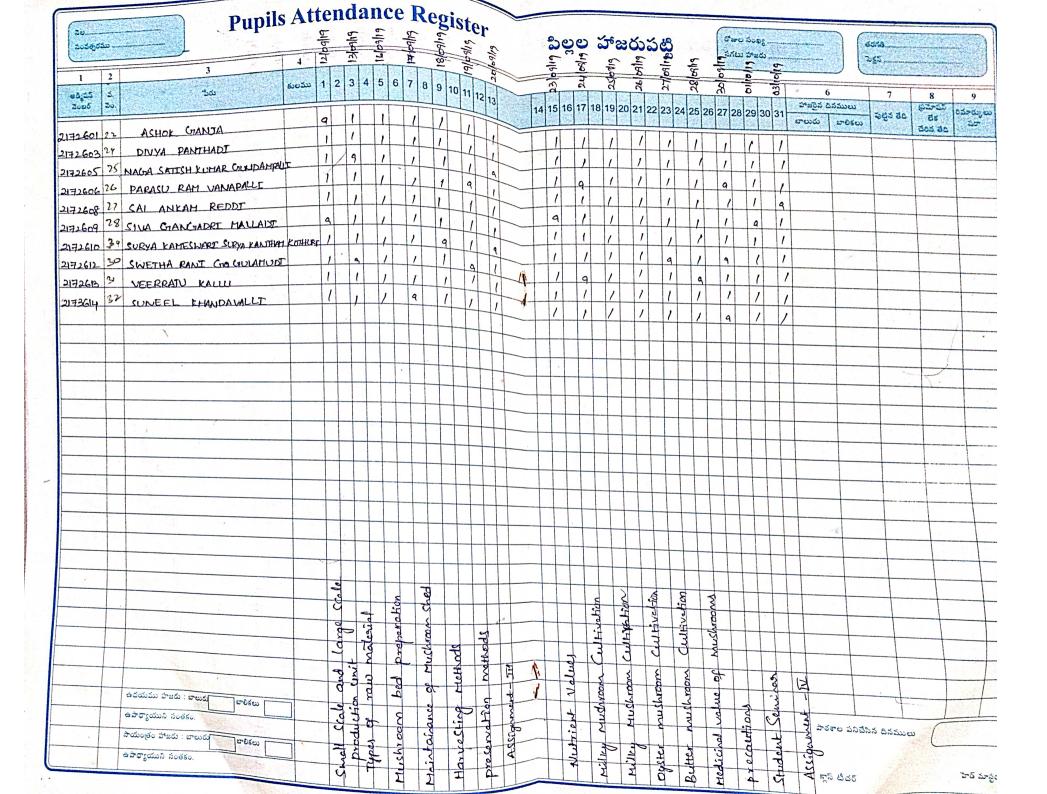

| 19. | 2192605 | G. Naga Durga Babu | 61 N.D. babo  |
|-----|---------|--------------------|---------------|
| 20. | 2192608 | G. Sri Lekha       | G. sri lokhan |
| 21. | 2192610 | L. Pravallika      | L. PYOU Mile  |
| 22. | 2192502 | P. Anji Kumar      | B. KIZIKUMON  |
| 23. | 2192506 | G. Aruna           | G. Anuna      |
| 24. | 2192511 | K. Devi Ratnam     | K. Devi Ratua |
| 25. | 2192516 | E. Krupa           | E. Krupa      |
| 26. | 2192519 | M. Manikanta       | M. MARI KALKO |
| 27. | 2192523 | M. Neelima         | M. Necking    |
| 28. | 2192524 | D. Sanjana         | D SOUTH       |
| 29. | 2192529 | N. Raju            | N. Raju       |
| 30. | 2192542 | Ch. Simhadri       | ch sinhadia   |