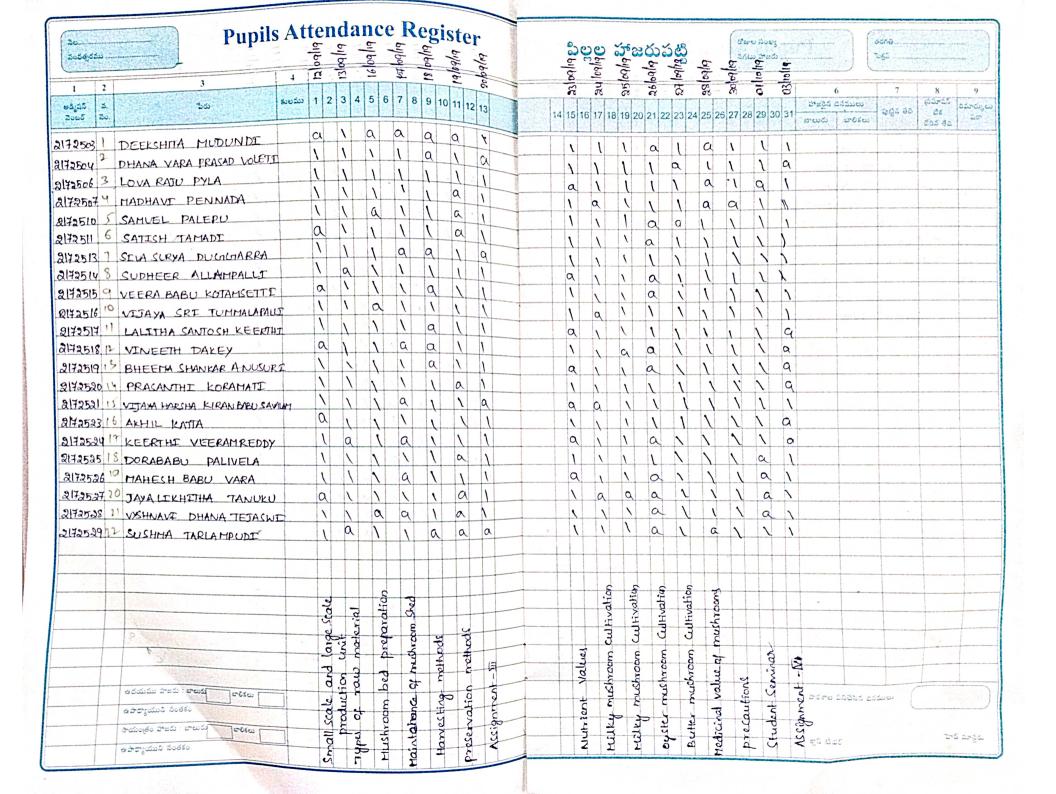

### Modern Concept of Gene

|     | Roll Number | Name of the Student  | Signature        |
|-----|-------------|----------------------|------------------|
| 1.  | 2192503     | M. Deekshitha        | M. Deekshilt     |
| 2.  | 2192510     | D. Samuel            | D. Samule        |
| 3,  | 2192515     | K. Veera Babu        | K. veera Babu    |
| 4.  | 2192519     | A Bheema Shankar     | A. Bhermashanka  |
| 5.  | 2192523     | K. Akhila            | K.AKhi'K         |
| 6.  | 2192527     | I Jaya Likhitha      | I Jaya likhitho  |
| 7.  | 2192529     | T. Sushma            | T. Sushua        |
| 8.  | 2192601     | G. Ashok             | G. A SHOK        |
| 9.  | 2192605     | G. Naga Satish Kumar | cr. Naza Sabish  |
| 10. | 2192608     | A sai                | -                |
| 11. | 2192613     | R. Veera Raju        | R. Veera laju    |
| 12. | 2192615     | R. Sai Ram Pradeep   |                  |
| 13. | 2192521     | Vasu Vishala         | R. S. R. Psadeep |
| 14. | 2192524     | Vimala Devi          | Vas u vistala    |
| 15. | 2192528     | Y. Vijaya Kumar      | vinala Devi      |
| 16. | 2192531     | B.K.N. Kumar         | Y. ViJaya Kuman  |
| 17. | 2192532     | K. Malleswari        | 12 Kundi         |
| 18. | 2192602     | P. Chandra Lokesh    | P. Chandra Lokoh |

| 19. | 2192605 | G. Naga Durga Babu | 61 N.D. babo  |
|-----|---------|--------------------|---------------|
| 20. | 2192608 | G. Sri Lekha       | G. sri lokhan |
| 21. | 2192610 | L. Pravallika      | L. PYOU Mile  |
| 22. | 2192502 | P. Anji Kumar      | B. KIZIKUMON  |
| 23. | 2192506 | G. Aruna           | G. Anuna      |
| 24. | 2192511 | K. Devi Ratnam     | K. Devi Ratua |
| 25. | 2192516 | E. Krupa           | E. Krupa      |
| 26. | 2192519 | M. Manikanta       | M. MARI KALKO |
| 27. | 2192523 | M. Neelima         | M. Necking    |
| 28. | 2192524 | D. Sanjana         | D SOUTH       |
| 29. | 2192529 | N. Raju            | N. Raju       |
| 30. | 2192542 | Ch. Simhadri       | ch sinhadia   |