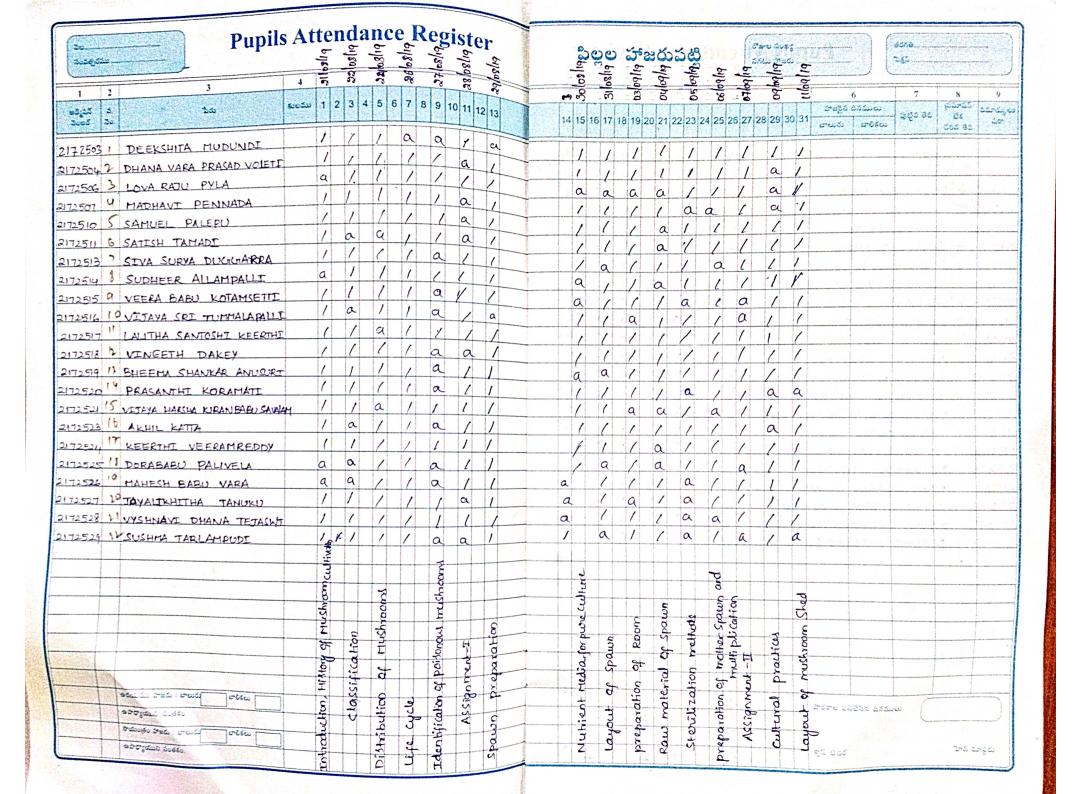

### Modern Concept of Gene

|     | Roll Number | Name of the Student  | Signature        |
|-----|-------------|----------------------|------------------|
| 1.  | 2192503     | M. Deekshitha        | M. Deekshilt     |
| 2.  | 2192510     | D. Samuel            | D. Samule        |
| 3,  | 2192515     | K. Veera Babu        | K. veera Babu    |
| 4.  | 2192519     | A Bheema Shankar     | A. Bhermashanka  |
| 5.  | 2192523     | K. Akhila            | K.AKhi'K         |
| 6.  | 2192527     | I Jaya Likhitha      | I Jaya likhitho  |
| 7.  | 2192529     | T. Sushma            | T. Sushua        |
| 8.  | 2192601     | G. Ashok             | G. A SHOK        |
| 9.  | 2192605     | G. Naga Satish Kumar | cr. Naza Sabish  |
| 10. | 2192608     | A sai                | -                |
| 11. | 2192613     | R. Veera Raju        | R. Veera laju    |
| 12. | 2192615     | R. Sai Ram Pradeep   |                  |
| 13. | 2192521     | Vasu Vishala         | R. S. R. Psadeep |
| 14. | 2192524     | Vimala Devi          | Vas u vistala    |
| 15. | 2192528     | Y. Vijaya Kumar      | vinala Devi      |
| 16. | 2192531     | B.K.N. Kumar         | Y. ViJaya Kuman  |
| 17. | 2192532     | K. Malleswari        | 12 Kundi         |
| 18. | 2192602     | P. Chandra Lokesh    | P. Chandra Lokoh |

| 19. | 2192605 | G. Naga Durga Babu | 61 N.D. babo  |
|-----|---------|--------------------|---------------|
| 20. | 2192608 | G. Sri Lekha       | G. sri lokhan |
| 21. | 2192610 | L. Pravallika      | L. PYOU Mile  |
| 22. | 2192502 | P. Anji Kumar      | B. KIZIKUMON  |
| 23. | 2192506 | G. Aruna           | G. Anuna      |
| 24. | 2192511 | K. Devi Ratnam     | K. Devi Ratua |
| 25. | 2192516 | E. Krupa           | E. Krupa      |
| 26. | 2192519 | M. Manikanta       | M. MARI KALKO |
| 27. | 2192523 | M. Neelima         | M. Necking    |
| 28. | 2192524 | D. Sanjana         | D SOUTH       |
| 29. | 2192529 | N. Raju            | N. Raju       |
| 30. | 2192542 | Ch. Simhadri       | ch sinhadia   |