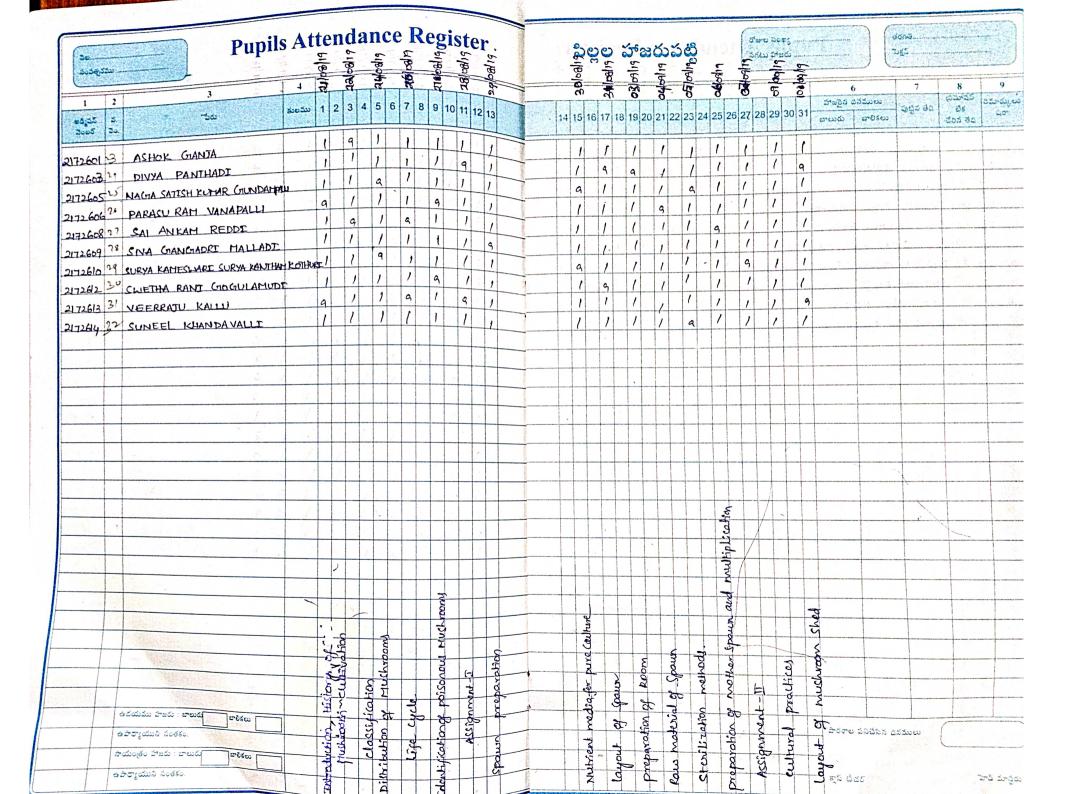

| 19. | 2192605 | G. Naga Durga Babu | 61 N.D. babo  |
|-----|---------|--------------------|---------------|
| 20. | 2192608 | G. Sri Lekha       | G. sri lokhan |
| 21. | 2192610 | L. Pravallika      | L. PYOU Mile  |
| 22. | 2192502 | P. Anji Kumar      | B. KIZIKUMON  |
| 23. | 2192506 | G. Aruna           | G. Anuna      |
| 24. | 2192511 | K. Devi Ratnam     | K. Devi Ratua |
| 25. | 2192516 | E. Krupa           | E. Krupa      |
| 26. | 2192519 | M. Manikanta       | M. MARI KALKO |
| 27. | 2192523 | M. Neelima         | M. Necking    |
| 28. | 2192524 | D. Sanjana         | D SOUTH       |
| 29. | 2192529 | N. Raju            | N. Raju       |
| 30. | 2192542 | Ch. Simhadri       | ch sinhadia   |